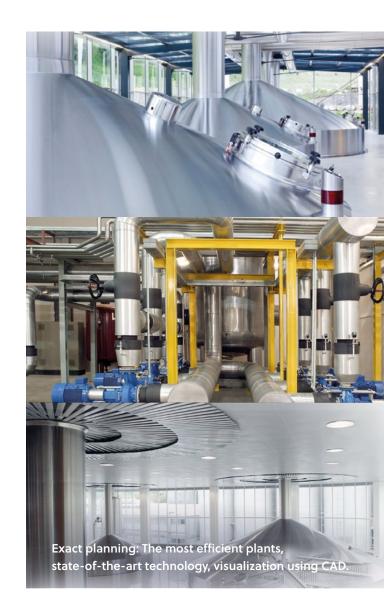

#### 3 Engineering and Design: Which type of machinery and under which roof?

The third step to a turnkey brewery: What equipment is really needed? Exact planning of the production plant down to the last detail. Each vessel, each door and each transport route can be viewed in 3-D imaging by means of CAD. P&I diagrams describe the applied techniques and technology. Foreseeable market developments and expansion phases are also taken into account.