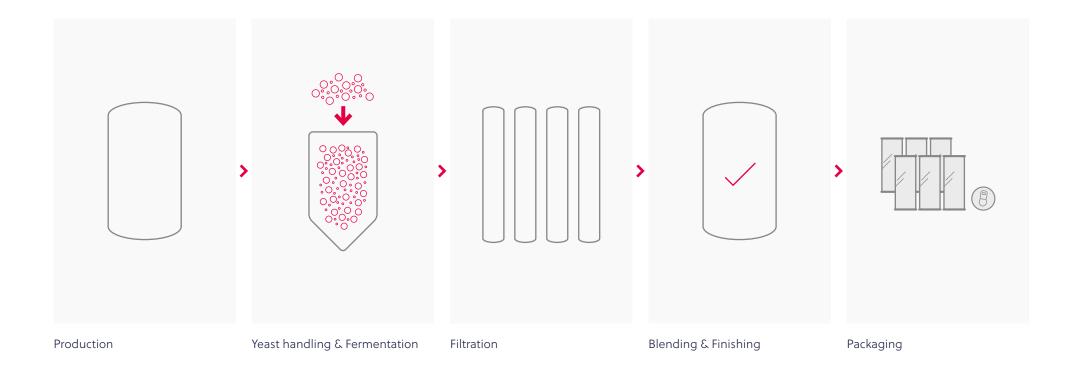

## Hard Seltzer

Tailor-made production solutions

At present, Hard Seltzer is certainly the greatest success story in the global beverage market. In general, Hard Seltzer is a fizzy, water-based alcoholic beverage with added flavours. It is considered low in carbohydrates, with fewer calories than other beverages and an alcohol by volume of around 5%. Most Hard Seltzers obtain their alcohol from the fermentation of liquid sugar, often with a malt content. Colour, smell and taste are removed from the fermented beverage by means of filtration. Afterwards, the beverage is carbonated and mixed with different flavours. Another variant is to add alcohol in the form of spirits.

#### Ziemann Holvrieka – the right partner for every Hard Seltzer project

Many breweries already have the necessary infrastructure and relevant plant components to produce Hard Seltzer. With a few additional process units and the appropriate advice from our experts, high-quality Hard Seltzer can be produced.

Another option is to invest in a separate, turnkey production plant. Our experts will be pleased to advice you right from the start on topics such as raw material selection, production process, fermentation and filtration.